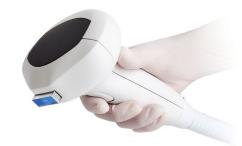

## LUMECCA

Lumecca is the most powerful intense pulsed light (IPL) to treat pigmented and vascular lesions. After just one use, patients notice significant improvements in the complexion and clarity of the skin. Lumecca operates using photothermolysis, which provides a photofacial through the delivery of a comfortable light treatment.

#### WHAT AREAS CAN BE TREATED?

Lumecca can be used on all areas of the body. The most common areas of treatment are zones that are regularly exposed to the sun. This often includes the face, neck, décolletage, legs, hands and arms.

### WHAT SHOULD I EXPECT DURING AND AFTER LUMECCA?

During treatment there will be a bright flash of light from the Lumecca that feels like a light elastic sensation. Redness and a slight warming of the skin are normal after treatment and usually subside within an hour. Over the next 24-48 hours you may see a darkening of the pigmented lesions, which will soon flake off, leading to an evening out of skin tone. After treating vascular lesions you may see the vein blanch and disappear or a color change in the vessel which will dissipate after a few days.